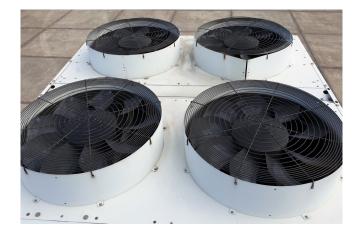

#### Used Carrier 30 RB 262-0273-PEE

Used Carrier 30 RB 262-0273-PEE air cooled chiller. Complete with 4 Performer scroll compressors SH300A4ACA. Shell & tube evaporator/exchanger 110 ltr. 4 Axial fans with a total airflow of 18.056 l/s and Pro-dialog plus controling. Hydromodule with dubbel pump Tee 50 Hz - 4 kW - 2915 RPM and expansion vessel 50 ltr. \*All components of this used chiller will be tested on good working, leak free condition (condensing blocks), compressors, fans, control panel, etcetera). Choosing HOSBV means buying with warranty. We perform a industrial cleaning and rust spots will be covered. Also, we can arrange your shipment.