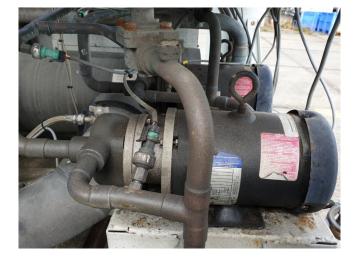

#### Used Carrier 30 RB 262-0273-PEE

Used Carrier 30 RB 262-0273-PEE air cooled chiller. Complete with 4 Performer scroll compressors SH300A4ACA. Shell & tube evaporator/exchanger 110 ltr. 4 Axial fans with a total airflow of 18.056 l/s and Pro-dialog plus controling. Hydromodule with dubbel pump Tee 50 Hz - 4 kW - 2915 RPM and expansion vessel 50 ltr. \*All components of this used chiller will be tested on good working, leak free condition (condensing blocks), compressors, fans, control panel, etcetera). Choosing HOSBV means buying with warranty. We perform a industrial cleaning and rust spots will be covered. Also, we can arrange your shipment.