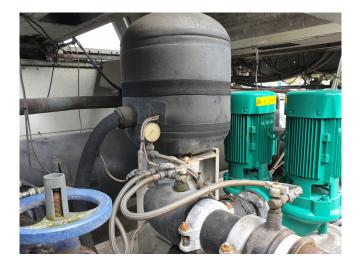

#### Used Carrier 30 RB 262-0273-PEE

Used Carrier 30 RB 262-0273-PEE air cooled chiller. Complete with 4 Performer scroll compressors SH300A4ACA. Shell & tube evaporator/exchanger 110 ltr. 4 Axial fans with a total airflow of 18.056 l/s and Pro-dialog plus controling. Hydromodule with dubbel pump Tee 50 Hz - 4 kW - 2915 RPM and expansion vessel 50 ltr. \*All components of this used chiller will be tested on good working, leak free condition (condensing blocks), compressors, fans, control panel, etcetera). Choosing HOSBV means buying with warranty. We perform a industrial cleaning and rust spots will be covered. Also, we can arrange your shipment.