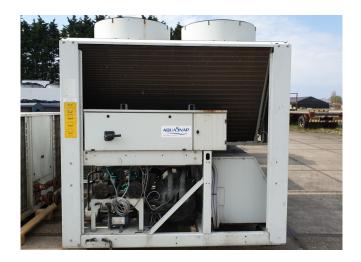

#### Used Carrier 30 RB 262-0273-PEE

Used Carrier 30 RB 262-0273-PEE air cooled chiller. Complete with 4 Performer scroll compressors SH300A4ACA. Shell & tube evaporator/exchanger 110 ltr. 4 Axial fans with a total airflow of 18.056 l/s and Pro-dialog plus controling. Hydromodule with dubbel pump Tee 50 Hz - 4 kW - 2915 RPM and expansion vessel 50 ltr. \*All components of this used chiller will be tested on good working, leak free condition (condensing blocks), compressors, fans, control panel, etcetera). Choosing HOSBV means buying with warranty. We perform a industrial cleaning and rust spots will be covered. Also, we can arrange your shipment.