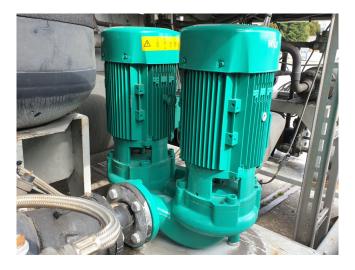

#### Used Carrier 30 RB 262-0273-PEE

Used Carrier 30 RB 262-0273-PEE air cooled chiller. Complete with 4 Performer scroll compressors SH300A4ACA. Shell & tube evaporator/exchanger 110 ltr. 4 Axial fans with a total airflow of 18.056 l/s and Pro-dialog plus controling. Hydromodule with dubbel pump Tee 50 Hz - 4 kW - 2915 RPM and expansion vessel 50 ltr. \*All components of this used chiller will be tested on good working, leak free condition (condensing blocks), compressors, fans, control panel, etcetera). Choosing HOSBV means buying with warranty. We perform a industrial cleaning and rust spots will be covered. Also, we can arrange your shipment.