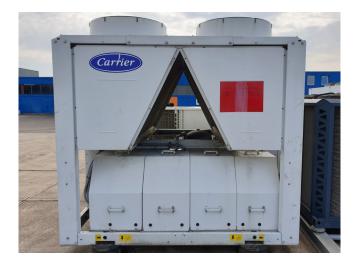

#### Used Carrier 30 RB 262-0273-PEE

Used Carrier 30 RB 262-0273-PEE air cooled chiller. Complete with 4 Performer scroll compressors SH300A4ACA. Shell & tube evaporator/exchanger 110 ltr. 4 Axial fans with a total airflow of 18.056 l/s and Pro-dialog plus controling. Hydromodule with dubbel pump Tee 50 Hz - 4 kW - 2915 RPM and expansion vessel 50 ltr. \*All components of this used chiller will be tested on good working, leak free condition (condensing blocks), compressors, fans, control panel, etcetera). Choosing HOSBV means buying with warranty. We perform a industrial cleaning and rust spots will be covered. Also, we can arrange your shipment.