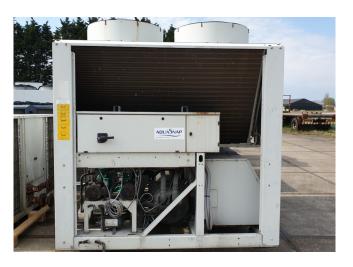

#### Used Carrier 30 RB 262-0273-PEE

Used Carrier 30 RB 262-0273-PEE air cooled chiller. Complete with 4 Performer scroll compressors SH300A4ACA. Shell & tube evaporator/exchanger 110 ltr. 4 Axial fans with a total airflow of 18.056 l/s and Pro-dialog plus controling. Hydromodule with dubbel pump Tee 50 Hz - 4 kW - 2915 RPM and expansion vessel 50 ltr. \*All components of this used chiller will be tested on good working, leak free condition (condensing blocks), compressors, fans, control panel, etcetera). Choosing HOSBV means buying with warranty. We perform a industrial cleaning and rust spots will be covered. Also, we can arrange your shipment.