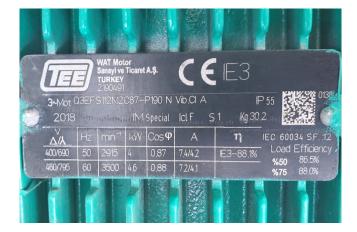

#### Used Carrier 30 RB 262-0273-PEE

Used Carrier 30 RB 262-0273-PEE air cooled chiller. Complete with 4 Performer scroll compressors SH300A4ACA. Shell & tube evaporator/exchanger 110 ltr. 4 Axial fans with a total airflow of 18.056 l/s and Pro-dialog plus controling. Hydromodule with dubbel pump Tee 50 Hz - 4 kW - 2915 RPM and expansion vessel 50 ltr. \*All components of this used chiller will be tested on good working, leak free condition (condensing blocks), compressors, fans, control panel, etcetera). Choosing HOSBV means buying with warranty. We perform a industrial cleaning and rust spots will be covered. Also, we can arrange your shipment.