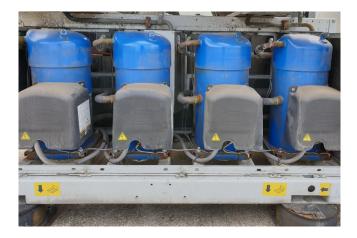

#### Used Carrier 30 RB 262-0273-PEE

Used Carrier 30 RB 262-0273-PEE air cooled chiller. Complete with 4 Performer scroll compressors SH300A4ACA. Shell & tube evaporator/exchanger 110 ltr. 4 Axial fans with a total airflow of 18.056 l/s and Pro-dialog plus controling. Hydromodule with dubbel pump Tee 50 Hz - 4 kW - 2915 RPM and expansion vessel 50 ltr. \*All components of this used chiller will be tested on good working, leak free condition (condensing blocks), compressors, fans, control panel, etcetera). Choosing HOSBV means buying with warranty. We perform a industrial cleaning and rust spots will be covered. Also, we can arrange your shipment.